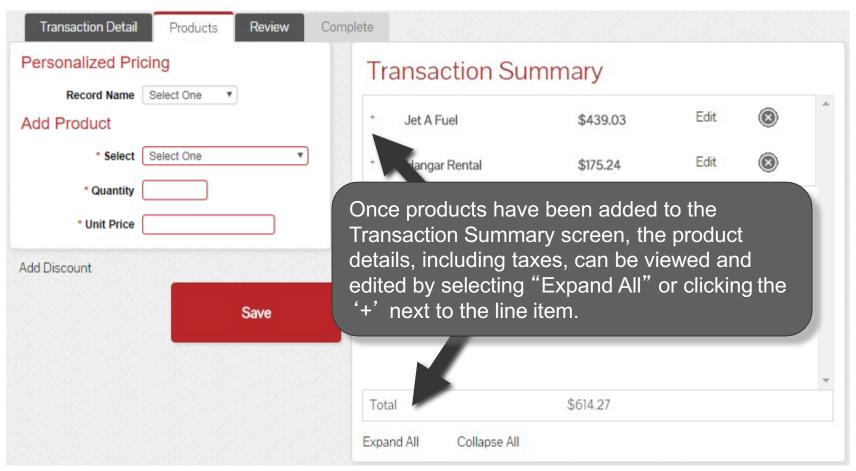

## **View Product Details**

| Personalized Pricing  Record Name   Select One   ▼                             |                                                                                                                                                                         | Transaction Summary                                                                                                                 |                                                            |                                    |  |
|--------------------------------------------------------------------------------|-------------------------------------------------------------------------------------------------------------------------------------------------------------------------|-------------------------------------------------------------------------------------------------------------------------------------|------------------------------------------------------------|------------------------------------|--|
| Add Product  * Select Select One  * Quantity  * Unit Price  Add To Transaction | Add To Transaction                                                                                                                                                      | - Jet A Fuel  10 Each @ 3.55000  Passenger Tax @ 0.25000  Provincial Fuel Tax @ 0.02500  Sales Tax @ 7.62500%  State Tax @ 9.20000% | \$54.85<br>\$35.50<br>\$2.50<br>\$0.25<br>\$2.71<br>\$3.27 | Exempt Exempt Exempt Exempt Exempt |  |
|                                                                                | Turnover Tax @ 5.50000% \$1.9 Exempt  VAT @ 6.000  Goods & Sen  To remove a tax from a product, select "Exempt" next to the tax to be removed.  Expand All Collapse All |                                                                                                                                     |                                                            |                                    |  |
| Go Back                                                                        | Cancel                                                                                                                                                                  | Save & Suspend Manually Ente                                                                                                        | er Card Swipe (                                            | Card                               |  |